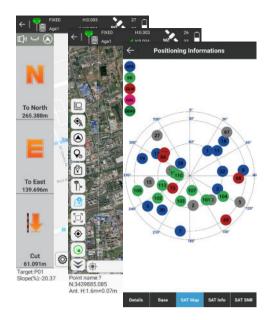

## SurPad4.0

SurPad4.0 is the easy-to-share data collection software based on Android platform. It is integrated with worldwide coordinate system, CAD function, road design & stakeout...