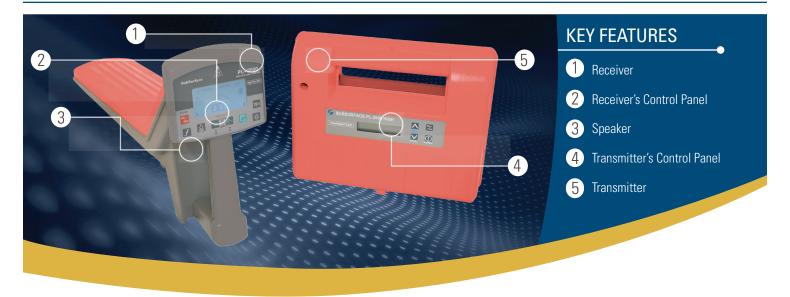

# PL-2000 MULTI-FREQUENCY PIPE & CABLE LOCATOR

### **FEATURES**

- ➤ The PL-2000 Low Transmitter has 3.0 watts power output in the Direct Connection Mode, allowing locates for much longer distances than the lower power typical in other transmitters.
- ➤ The light-weight, balanced PL-2000 Receiver, offers 4 different operating modes: "Peak" mode, for the most accurate locates and for depth measurement; "Null" mode, for fast, easy tracking; "Dist" mode, for even longer distances; "Sonde" mode, for locating sewer sondes and measuring their depths.
- ➤ The PL-2000 has 3 "active" frequencies at 512 Hz, 8.125 kHz, and 26.725kHz; plus 2 "passive" frequencies at 50/60 Hz (current flowing A/C) and Radio (15 khz - 25 kHz).
- Simultaneously transmit all 8.125 kHz, 26.725 kHz, and .5kHz in the "Mix" mode in the Transmitter.
- Detects poor "ground" conductivity at the Transmitter in the Direct Connection operating mode.
- ➤ Current measurement in the depth function indicates if the measured depths are correct for congested utilities.
- → "Auto Off" functions in both the Transmitter and Receiver shut off their operations after a set time period if they are accidentally left "On".

#### **TRANSMITTER**

▶ FREQUENCY: 26.725 kHz, 8.125 kHz, and 512 Hz
 ▶ OUTPUT POWER: 0.5 watts Inductive Mode

3.0 watts Direct Mode

> TRANSMITTING MODE: Continuous Wave (non-modutating)

ANTENNA: Single Coil Antenna

▶ POWER SUPPLY: DC 12-volts (8 "D" batteries or

external 12-v battery)
20 hours Typical (Alkaline)

BATTERY LIFE: 20 hours Typical (Alkaline) 8 hours at Max Power

> WEIGHT: 5.5 lbs (2.49 Kg)
> SIZE: 11"w x 9.5"h x 4.1"d

# RECEIVER

**OPERATING MODES:** 

FREQUENCY: 26.725 kHz, 8.125 kHz, and 512 Hz

OUTPUT POWER: 0.5 watts Inductive Mode 3.0 watts Direct Mode

> TRANSMITTING MODE: Continuous Wave (non-modutating)

"Radio" mode: 15 kHz - 25 kHz "Live Cable' mode: 50/60 Hz AC "Peak", "Null", "Dist", and "Sonde"

POWER SUPPLY: DC 9 Volts (6 "AA" batteries)

BATTERY LIFE: 8 hours Continuous (Alkaline)

WEIGHT: 4.4 lb (2.04 Kg)
SIZE: 5.2" w x 11"h x 24"L