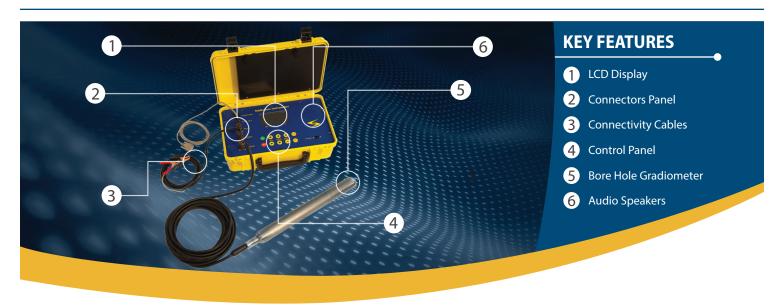

# **BHG-BORE HOLE GRADIOMETER**

### **FEATURES**

- ▶ Heavy-dutysensorcableactsaslanyard.30′,50′,100′(non-standard lengths available)
- High-quality connectors and "Toilet Seat" cover over head set jack."Seacon" connectors available.
- Alligator clips for 12-volt auxiliary power.
- Gel-cell auto-charges when auxiliary power connected.
- "Zero" to "Null" gradient.
- Permanent gel-cell battery-mounted under electronics panel.
- Bull-nosedandtaperedsensoronBHG;longersensoronMULfordiver or boat towing.

#### **CONTROLS**

- ▷ On, Off
- Range setting (Gain or Sensitivity) Up and Down
- Zero, Plus and Minus

#### **OUTPUTS**

- > Audio Frequency Pitch (speaker and jack for headset)
- ▶ Bar Graph range Gain setting milligauss
- ▷ Control all keypad functions data log range, keypad and signal settings works with hyper terminal or equivalent

#### **DIMENSIONS**

- ⊳ Electronics: 16.9"w x 10"h x 6.5"d
- Sensor: 1.625"d x 17.5"L (4.13cm x 44.45cm)

## Includes:

- ▶ ABS custom case
- Connectivity cables
- Instruction manual