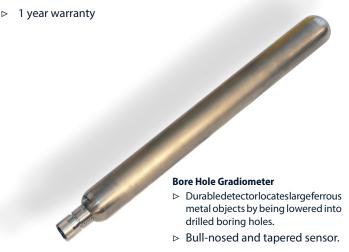

### **FEATURES**

- ▶ Heavy-dutysensorcableactsaslanyard.30′,50′,100′(non-standard lengths available)
- High-quality connectors and "Toilet Seat" cover over head set jack."Seacon" connectors available.
- Alligator clips for 12-volt auxiliary power.
- Gel-cell auto-charges when auxiliary power connected.
- "Zero" to "Null" gradient.
- Permanent gel-cell battery-mounted under electronics panel.
- Bull-nosedandtaperedsensoronBHG;longersensoronMULfordiver or boat towing.

#### **DIMENSIONS**

- ⊳ Electronics: 16.9"w x 10"h x 6.5"d
- Sensor: 1.625"d x 17.5"L (4.13cm x 44.45cm)